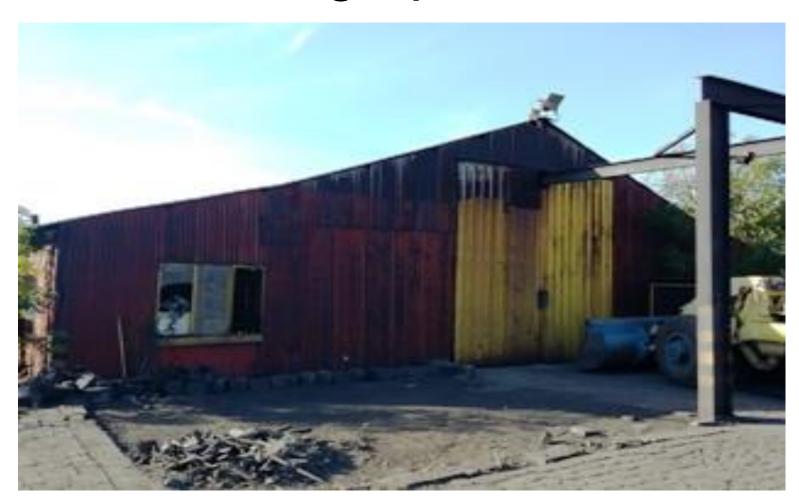

**Building B at Highveld Steel** 

**Eco Centre Building No 1** 

**Highveld Steel** 

EMALAHLENI (WITBANK), SOUTH AFRICA

### **Eco Centre Building No 1**

- An all bolted steel structure with a front sliding door 4 metres high x 4 metres wide, windows on the sides and a 1 ton crawl beam on the inside, with a lifting height of 5 metres.
- ☐ The building is 12,5 metres wide x 27 metres long x 3,6 metres high (to the underside of roof trusses).
- The structure consists of columns, channels, rafters of channel, purlins of angle iron and is cladded with corrugated sheeting.
- The structure will be disassembled and stored on pallets for collection.