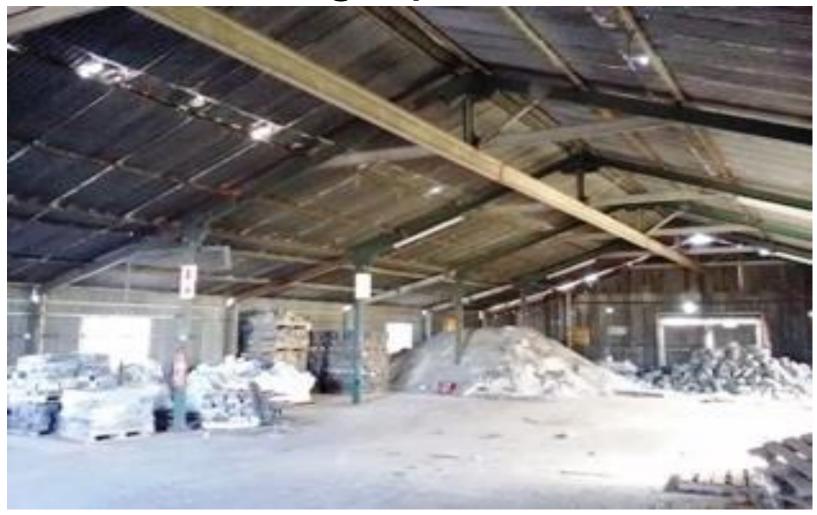

### **Eco Centre Building No 1**

- An all bolted steel structure with a front sliding door 4 metres high x 4 metres wide, windows on the sides and a 1 ton crawl beam on the inside, with a lifting height of 5 metres.
- ☐ The building is 12,5 metres wide x 27 metres long x 3,6 metres high (to the underside of roof trusses).
- The structure consists of columns, channels, rafters of channel, purlins of angle iron and is cladded with corrugated sheeting.
- The structure will be disassembled and stored on pallets for collection.